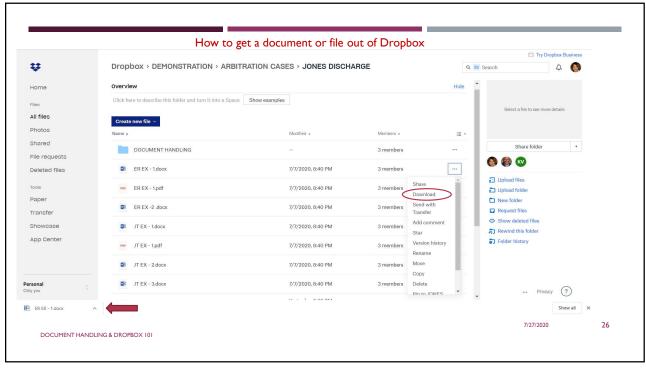

|                                 | to a file<br>to a file<br>to<br>to<br>to<br>to<br>to<br>to<br>to<br>to<br>to | E on your computer's ha | bod<br>Terres to the second | drive.<br>)? - □ x | -  |
|---------------------------------|------------------------------------------------------------------------------|-------------------------|------------------------------------------------------------------------------------------------------------------------|--------------------|----|
| DOCUMENT HANDLING & DROPBOX 101 |                                                                              |                         |                                                                                                                        | 7/27/2020          | 27 |