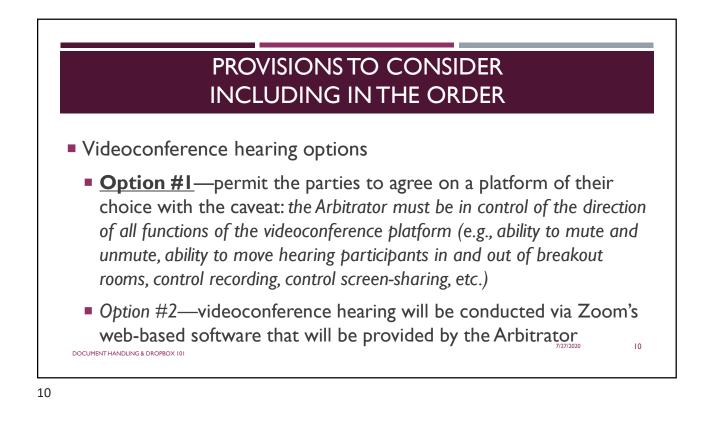

- Videoconference hearing options, cont'd
  - Option #2—videoconference hearing will be conducted via
     Zoom's web-based software that will be provided by the Arbitrator.
    - Notice that all will need computer, laptop, and camera
    - All counsel and witnesses may be in same or separate locations
- Link to the Zoom hearing room provided to counsel only, and counsel responsible for providing the link to clients and witnesses DOCUMENT HANDLING & DROPBOX 101